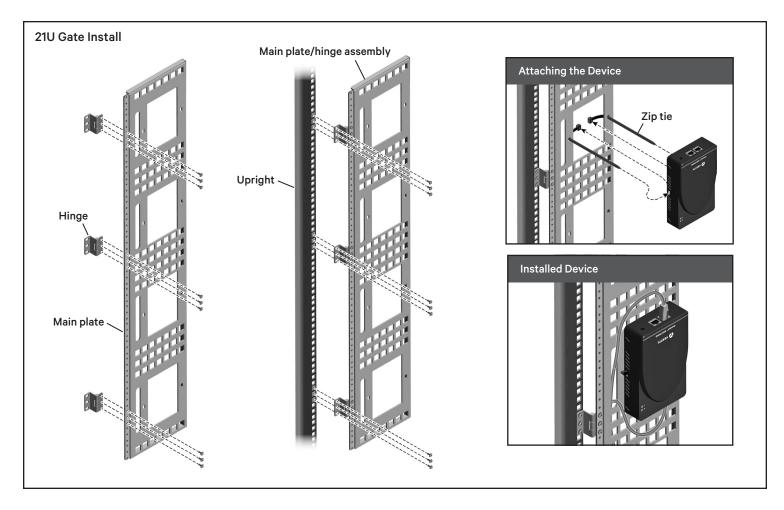

#### 21U GATE INSTALL

Hold the bracket's main plate next to the upright where it is to be mounted. Determine the three open 1U locations on the upright, along the height of the bracket's main plate, that allows installation to be free of interference with other installed equipment.

Mark the bracket's main plate side holes that correspond to the upright's selected mounting locations' 1U holes.

## 1. Mounting the hinges to the main plate

At the marked main plate 1U locations, use three screws to attach the main plate to the leg of the hinges containing the threaded holes.

## 2. Mounting the hinge/main plate assembly to the upright

If appropriate, install clip nuts in the 1U mounting locations on the upright.

Hold the hinge/main plate assembly in place and attach the slotted leg of the hinges to the uprights using the appropriate hardware.

# 3. Installing the Vertiv<sup>™</sup> Avocent®ADX IPUHD 4K IP KVM Devices

The gate bracket holds up to four IPUHD devices. Position a device over one of the large holes in the main plate. Orient the device so its RJ45 ports face upward.

Thread the supplied zip ties through features on either side of the device

and loop them through the openings in the gate before securing them.

**NOTE:** Install one zip tie on each side of the device.

After the devices are secured to the gate, connect cables to the device ports and route them through the slots in the gate next to each mounting position.